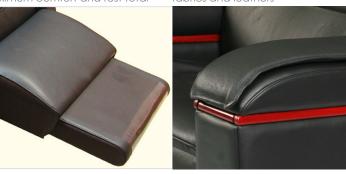

# **Upholstery**

STANDARD REMOTE CONTROL integrated in the armrest

CAREFUL FINISH with a wide choice of quality fabrics and leathers

#### **UPHOLSTERY**

To harmonize your chair with your room:

- 3 qualities of leather are available: Atlas, Select or Prestige, as well as a wide range of
- 2 ranges of fabrics in many colors
- Many colors of woodwork are available: Mahogany, Cherry, Light Oak, Oak, Dark Oak, Natural, Wenge,...
- We can work with your own leather or fabrics