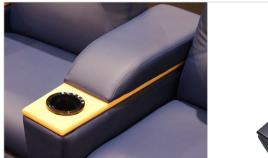

#### RETRACTABLE WOOD **CUP HOLDER**

PACK 4+

STORAGE ROOM

\* Can be embedded directly into leather or fabrics; or in the wooden shelf with optional 3/4 armrest

**OPTIONS** 

- Retractable wood cup holder
- Popcorn cup holder
- Basic cooled cup holder: refrigeration function and blue backlighting in light only position, green in refrigeration position. Can also be turned off
- Cup hoder +: Cooled and backlit. The seat controls are in the cup holder module. Simultaneous recline and footrest operation. Relaxing backrest vibration.
- Pack 4+: Backlit control panel, back-rest end stop adjustment, presence detector with automatic closing, secured footrest, USB port
- Lacquered wood