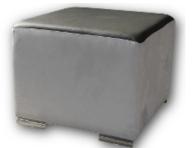

**CURVED ROW** 

3/4 ARMRESTS

POUFFES (40X44XH44CM)

2 models of cushions in option: Rectangular 56x36 cm Square 38x38 cm

Chemin de Beaurepaire 91410 DOURDAN - FRANCE Tel +33 1 64 59 94 54