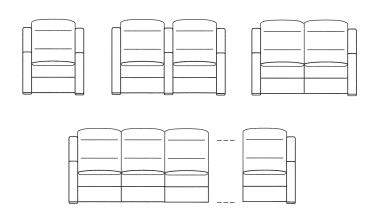

### **CONFIGURATIONS**

All the configurations are possible:

Highly adjustable, the installation can be custom-made: user may choose several independent armchairs, several sofas in row, with or without armrest for separation.