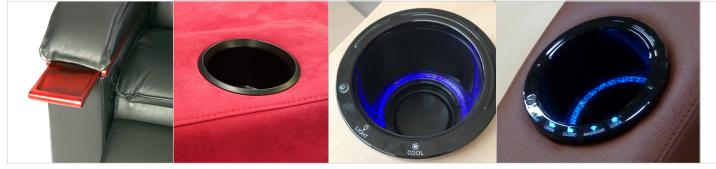

#### RETRACTABLE WOOD **CUP HOLDER**

PACK 4+

STORAGE ROOM

\* Can be embedded directly into leather or fabrics; or in the wooden shelf with optional 3/4 armrest

**OPTIONS** 

- Retractable wood cup holder
- Popcorn cup holder
- Basic cooled cup holder: refrigeration function and blue backlighting in light only position, green in refrigeration position. Can also be turned off
- Cup hoder +: Cooled and backlit. The seat controls are in the cup holder module. Simultaneous recline and footrest operation. Relaxing backrest vibration.
- Pack 4+: Backlit control panel, back-rest end stop adjustment, presence detector with automatic closing, secured footrest, USB port
- Lacquered wood