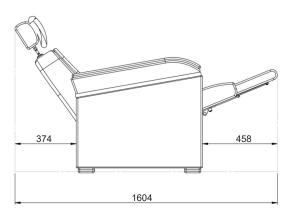

### Profile and front views

Dimensions in mm





Lying position

Closed position

### **CONFIGURATIONS**

All the configurations are possible:

Highly adjustable, the installation can be custom-made: user may choose several independent armchairs, several sofas in row, with or without armrest for separation.



Lying position with pack 4+ option





- Reclinable back angle up to 160°
- Monobody chair with double motorization allowing independent management of the backrest and leg rest
- Piloting of the two movements by recessed control
- Tilting headrest for better cervical support
- Seat tilt controlled by the motorized backrest to distribute the weight to relieve the back optimally
- Telescopic leg-rest: it slides to enable to legs to rest along the length
- Large storage spaces in the armrests

Chemin de Beaurepaire 91410 DOURDAN - FRANCE Tel +33 1 64 59 94 54



# ARMCHAIRS Some

# TRAVELLING TWIN-MOTOR

# **Upholstery**

STANDARD REMOTE CONTROL integrated in the armrest



CAREFUL FINISH with a wide choice of quality fabrics and leathers



#### **UPHOLSTERY**

To harmonize your chair with your room:

- 3 qualities of leather