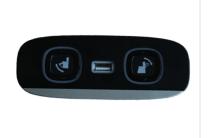

#### RETRACTABLE WOOD **CUP HOLDER**

PACK 4+

STORAGE ROOM

\* Can be embedded directly into leather or fabrics; or in the wooden shelf with optional 3/4 armrest

**OPTIONS** 

- Retractable wood cup holder
- Popcorn cup holder
- Basic cooled cup holder: refrigeration function and blue backlighting in light only position, green in refrigeration position. Can also be turned off
- Cup hoder +: Cooled and backlit. The seat controls are in the cup holder module. Simultaneous recline and footrest operation. Relaxing backrest vibration.
- Pack 4+: Backlit control panel, back-rest end stop adjustment, presence detector with automatic closing, secured footrest, USB port
- Lacquered wood