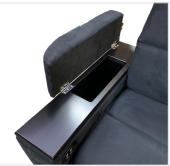

Lying position with pack 4+ option

- Reclinable back angle up to 160°
- Monobody chair with double motorization allowing independent management of the backrest and leg rest
- Piloting of the two movements by recessed control
- Tilting headrest for better cervical support
- Seat tilt controlled by the motorized backrest to distribute the weight to relieve the back optimally
- Telescopic leg-rest: it slides to enable to legs to rest along the length
- Large storage spaces in the armrests

#### RETRACTABLE WOOD **CUP HOLDER**

PACK 4+

STORAGE ROOM

\* Can be embedded directly into leather or fabrics; or in the wooden shelf with optional 3/4 armrest

**OPTIONS** 

- Retractable wood cup holder
- Popcorn cup holder
- Basic cooled cup holder: refrigeration function and blue backlighting in light only position, green in refrigeration position. Can also be turned off
- Cup hoder +: Cooled and backlit. The seat controls are in the cup holder module. Simultaneous recline and footrest operation. Relaxing backrest vibration.
- Pack 4+: Backlit control panel, back-rest end stop adjustment, presence detector with automatic closing, secured footrest, USB port
- Lacquered wood