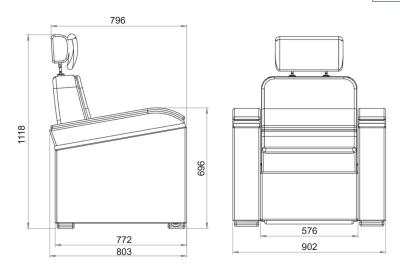

### Profile and front views

Dimensions in mm





Lying position

Closed position

### **CONFIGURATIONS**

All the configurations are possible:

Highly adjustable, the installation can be custom-made: user may choose several independent armchairs, several sofas in row, with or without armrest for separation.



Lying position with pack 4+ option





- Reclinable back angle up to 160°
- Monobody chair with double motorization allowing independent management of the backrest and leg rest
- Piloting of the two movements by recessed control
- Tilting headrest for better cervical support
- Seat tilt controlled by the motorized backrest to distribute the weight to relieve the back optimally
- Telescopic leg-rest: it slides to enable to legs to rest along the length
- Large storage spaces in the armrests

Chemin de Beaurepaire 91410 DOURDAN