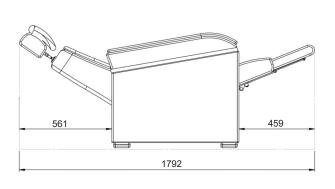

### Profile and front views

Dimensions in mm

Lying position

Closed position

Lying position with pack 4+ option

- Reclinable back angle up to 160°
- Monobody chair with double motorization allowing independent management of the backrest and leg rest
- Piloting of the two movements by recessed control
- Tilting headrest for better cervical support
- Seat tilt controlled by the motorized backrest to distribute the weight to relieve the back optimally
- Telescopic leg-rest: it slides to enable to legs to rest along the length
- Large storage spaces in the armrests