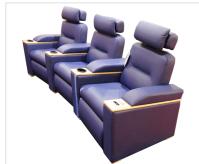

### **CONFIGURATIONS**

All the configurations are possible:

Highly adjustable, the installation can be custom-made: user may choose several independent armchairs, several sofas in row, with or without armrest for separation.

**CURVED ROW** 

3/4 ARMRESTS

POUFFES (40X44XH44CM)

2 models of cushions in option: Rectangular 56x36 cm Square 38x38 cm

Chemin de Beaurepaire 91410 DOURDAN - FRANCE Tel +33 1 64 59 94 54